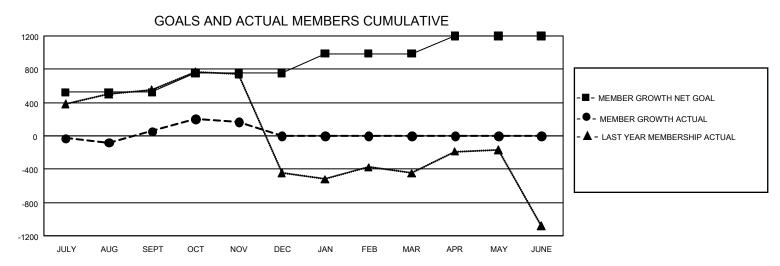

## **GMT MONTHLY MEMBERSHIP PROGRESS REPORT**

Multiple District 3233

Results as of: 11/30/2019

LOCATION: INDIA

GMT CA 6

| Clubs                 |               |           |               | Members               |                        |                         |                                                    |  |
|-----------------------|---------------|-----------|---------------|-----------------------|------------------------|-------------------------|----------------------------------------------------|--|
| RESULTS FOR 2019-2020 |               |           |               | RESULTS FOR 2019-2020 |                        |                         |                                                    |  |
| QUARTER               | NEW CLUB GOAL | NEW CLUBS | DROPPED CLUBS | QUARTER MEMI          | BER GROWTH NET<br>GOAL | MEMBER GROWTH<br>ACTUAL | DROPPED<br>MEMBERS ACTUAL<br>(including transfers) |  |
| JULY/AUG/SEPT         | 57            | 20        | 3             | JULY/AUG/SEPT         | 1,575                  | 743                     | 636                                                |  |
| OCT/NOV/DEC           | 18            | 8         | 2             | OCT/NOV/DEC           | 690                    | 442                     | 282                                                |  |
| JAN/FEB/MAR           | 21            | 0         | 0             | JAN/FEB/MAR           | 705                    | 0                       | 0                                                  |  |
| APR/MAY/JUNE          | 18            | 0         | 0             | APR/MAY/JUNE          | 630                    | 0                       | 0                                                  |  |