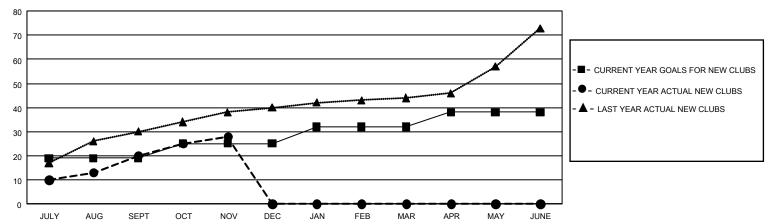

## **GMT MONTHLY MEMBERSHIP PROGRESS REPORT**

Multiple District 3233

Results as of: 11/30/2019

LOCATION: INDIA

GMT CA 6

| Clubs                 |               |           |               | Members               |                        |                         |                                                    |  |
|-----------------------|---------------|-----------|---------------|-----------------------|------------------------|-------------------------|----------------------------------------------------|--|
| RESULTS FOR 2019-2020 |               |           |               | RESULTS FOR 2019-2020 |                        |                         |                                                    |  |
| QUARTER               | NEW CLUB GOAL | NEW CLUBS | DROPPED CLUBS | QUARTER MEMI          | BER GROWTH NET<br>GOAL | MEMBER GROWTH<br>ACTUAL | DROPPED<br>MEMBERS ACTUAL<br>(including transfers) |  |
| JULY/AUG/SEPT         | 57            | 20        | 3             | JULY/AUG/SEPT         | 1,575                  | 743                     | 636                                                |  |
| OCT/NOV/DEC           | 18            | 8         | 2             | OCT/NOV/DEC           | 690                    | 442                     | 282                                                |  |
| JAN/FEB/MAR           | 21            | 0         | 0             | JAN/FEB/MAR           | 705                    | 0                       | 0                                                  |  |
| APR/MAY/JUNE          | 18            | 0         | 0             | APR/MAY/JUNE          | 630                    | 0                       | 0                                                  |  |